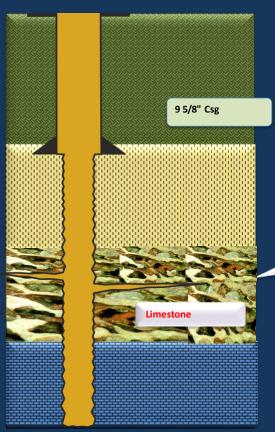

### The Challenge

Operator challange to regain circulation from 3,450 ft to 3,517 ft along serang marker formation (limestone). Possibly depletion within up fault block shallower reservoir due to prior production